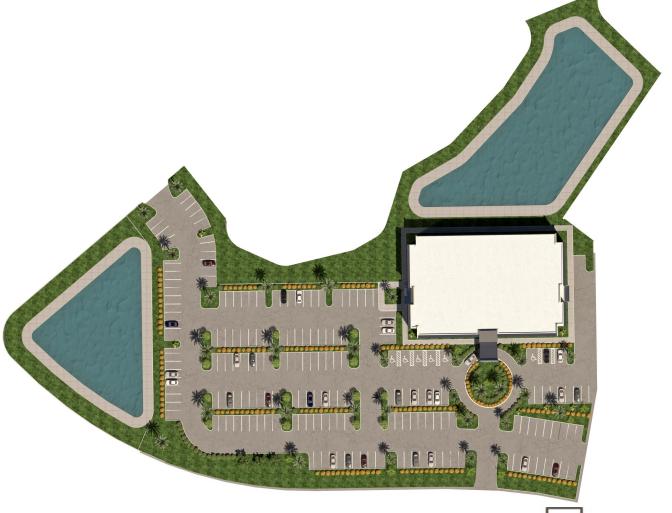

hlights

- Phase 1: 42,000 Square Feet of Class A Medical Office Space
- 2 Stories
- Covered Drop Off
- 5/1,000 SF Parking Ratio
- Multi-Specialty Surgery Center Proposed for 1st Floor
  - Ownership Opportunities Available for Surgery Center
- Open Floor Plate for Efficient Office Design
- Part of Lakewood Ranch C.O.R.E. Development
  - Collaboration Opportunities for Research and Exploration
- Easy Ingress and Egress to Lakewood Ranch Boulevard and State Road 70
- Central Location to Manatee and Sarasota Hospitals
- Building and Monument Signage Available
- Generous Landlord Improvement Allowance Available
- Located in the Center of the 5th Fastest Growing Community in the Nation
- Occupancy Expected Q4 2018

Contact: Ken Hughes
Phone: 941.741.9600

khughes@cnkrealty.com



## Site Plan



Contact: Ken Hughes Phone: 941.741.9600

khughes@cnkrealty.com



## Location



Contact: Ken Hughes
Phone: 941.741.9600
<a href="mailto:khughes@cnkrealty.com">khughes@cnkrealty.com</a>