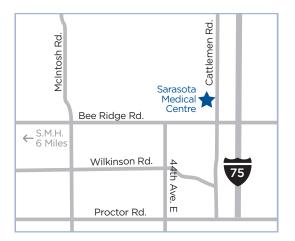

## Sarasota Medical Centre

5741 Bee Ridge Road

- 1,000 to 13,000 square feet available
- Attached to Sarasota Doctors Hospital
- Convenient location on I-75 corridor
- Free valet and self-parking
- Attached parking garage for physicians and employees
- Responsive on-site management and maintenance
- Staffed information desk